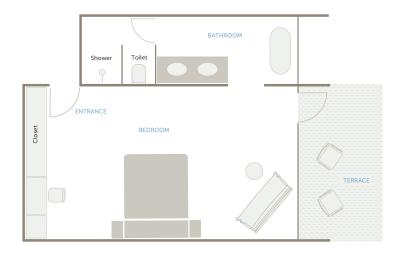

## SUITE

6 suites, including 2 interleading family suites / Maximum 12 guests

### **ROOM FACILITIES**

| Room size                  | 35 - 50m² / 375 - 540ft²                              |
|----------------------------|-------------------------------------------------------|
| Private veranda            | Yes                                                   |
| Private plunge pool        | No                                                    |
| Personal bar               | No                                                    |
| Personal coffee station    | No                                                    |
| Air conditioning / heating | Yes                                                   |
| Underfloor heating         | Yes                                                   |
| Sony music player          | Yes                                                   |
| Bath                       | Yes                                                   |
| Shower                     | Yes                                                   |
| Separate W.C               | Yes                                                   |
| Telephone                  | Yes                                                   |
| Internet access            | Yes                                                   |
| Hairdryer                  | Yes                                                   |
| In-room safe               | Yes                                                   |
| Plug type                  | 220V AC<br>Plug Type C, D, M, N<br>Adapters available |
| Triple bed option          | 2 suites allow for an additional bed                  |
| Twin bed option            | Yes, all convertible to double                        |
| Double bed option          | Yes                                                   |
| Interleading door          | Yes (2 interleading Family Suites)                    |
| Accessibility              | Not suitable for those with mobility issues           |