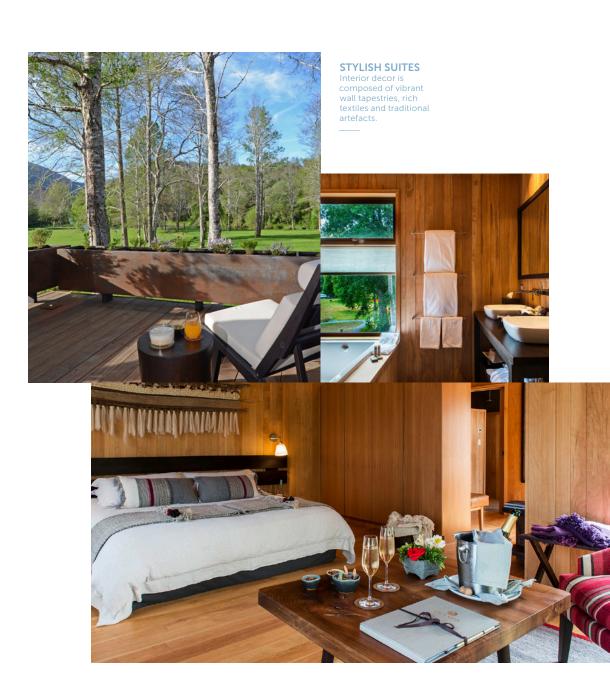

# Intimate yet spacious

Six suites at &Beyond Vira Vira have been individually decorated with curated objects and authentic materials. Inviting bedrooms feature large ensuite bathrooms and all suites offer stunning views of the estate or the Liucura River. Two suites include an interleading door which is great for families with young children.