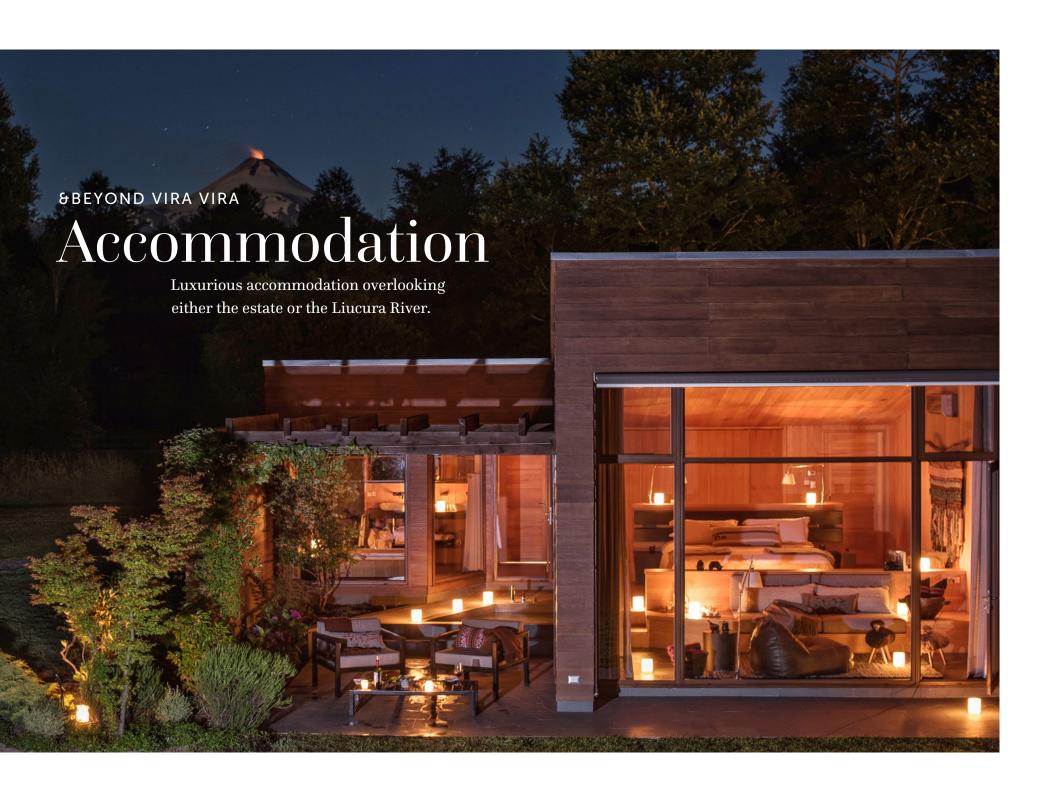

#### DISCOVER PUCÓN, LAKE DISTRICT

&Beyond Vira Vira accommodation

# Intimate yet spacious

Six suites at &Beyond Vira Vira have been individually decorated with curated objects and authentic materials. Inviting bedrooms feature large ensuite bathrooms and all suites offer stunning views of the estate or the Liucura River. Two suites include an interleading door which is great for families with young children.