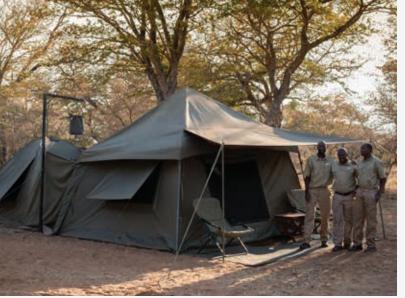

#### MOBILE CAMPING ACCOMMODATION

One of the main draw cards to selecting &Beyond Expeditions as your next adventure is the rustic and comfortable mobile camping accommodation.

- Enjoy fully serviced mobile camping. By this we mean that you can expect the renowned &Beyond service during your adventure such as a butler, housekeeper and chefs who prepare the most scrumptious pan African menus.
- Accommodation is in spacious expedition dome tents (4 metres x 4 metres in size), comfortable beds, ensuite bathroom (3 metres x 3 metres in size), separate w.c. and hot bucket shower.
- The mobile camp boasts three ensuite safari tents.
- As this is the quintessential African safari experience there
  is no electricity in camps, but cell phones, cameras and
  other electronic devices can be charged on the
  safari vehicle.

#### MOBILE CAMP LAYOUT

Please note that this layout may change depending on the campsite's location and is for reference purposes only.

Dining Gazebo

Kitchen Tent and Staff Accommodation zoned off