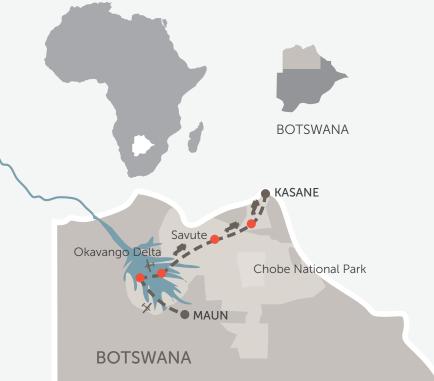

#### SUPERIOR EXPLORER EXPEDITION

8 nights / 9 days

Chobe National Park, Savute and Okavango Delta

The Superior Explorer Expedition offers six nights of mobile camping in the spectacular regions of Botswana's Chobe National Park and the Savute and rounds off your journey with a delightfully indulgent two night stay at one of our &Beyond lodges in the Okavango Delta. As an optional extra, you can add the renowned Victoria Falls to your itinerary.

#### Chobe National Park

Your journey begins at Kasane Airport where you will meet your private guide who will accompany you throughout your adventure. Your guide will then drive you to a secluded campsite in the Chobe National Park, where you will spend two nights. Chobe National Park is home to thrilling action-packed wildlife interactions and the largest concentration of elephants in Africa. Enjoy adventures such as game drives and private boat cruises on the Chobe River.

#### Savute

The next leg of your tour will be a game drive transfer into the beautiful Savute area of the Chobe National Park. Here, surrounded by pristine wilderness, you will spend two nights. The area is known for its large prides of lion, African wild dog, leopard and spotted hyena that prowl the landscape in search of prey. Adventures in the Savute include game drives and the opportunity to see volcanic outcrops and Bushmen paintings.

#### Moremi Game Reserve, Okavango Delta

After exploring the Savute, you will embark on a scenic game drive to the glorious Okavango Delta for a two night stay, on the banks of a seasonal waterway overlooking the celebrated Moremi Game Reserve. Here, you will be truly spoilt for choice at the assortment of excellent wildlife sightings in the area. From your pristine surrounds in the Okavango Delta you will enjoy the same renowned wildlife sightings commonly associated with the Moremi Game Reserve such as lion, leopard, African wild dog, kudu, elephant, semi-aquatic lechwe, hippo and giraffe.

#### Okavango Delta

The final leg of your journey will be a light aircraft flight that will take you to one of the &Beyond lodges in the Okavango Delta. Here, you can round off your unforgettable Botswana journey in luxurious, awardwinning, surrounds with all the creature comforts such as soul-soothing massages await. Experience an adventure-filled mix of water and land activities such as game drives, catch-and-release fishing (seasonal), mokoro and boating trips.