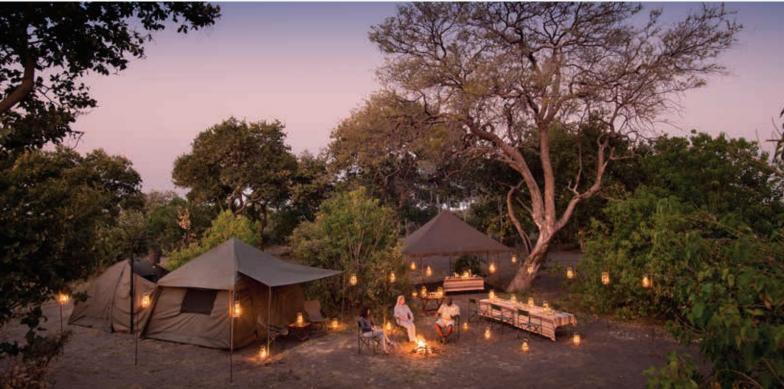

#### MOBILE CAMPING ACCOMMODATION

One of the main draw cards to selecting &Beyond Expeditions as your next adventure is the rustic and comfortable mobile camping accommodation.

- Enjoy fully serviced mobile camping. By this we mean that you can expect the renowned &Beyond service during your adventure such as a butler, housekeeper and chefs who prepare the most scrumptious pan African menus.
- Accommodation is in spacious expedition dome tents (4 metres x 4 metres in size), comfortable beds, ensuite bathroom (3 metres x 3 metres in size), separate w.c. and hot bucket shower.
- The mobile camp boasts three ensuite safari tents.
- As this is the quintessential African safari experience there
  is no electricity in camps, but cell phones, cameras and
  other electronic devices can be charged on the
  safari vehicle.

#### MOBILE CAMP LAYOUT

Please note that this layout may change depending on the campsite's location and is for reference purposes only.

Dining Gazebo

Kitchen Tent and Staff Accommodation zoned off