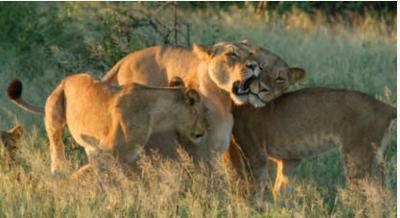

#### Savute

The next leg of your tour will be a game drive transfer into the beautiful Savute area of the Chobe National Park. Here, surrounded by pristine wilderness, you will spend two nights. The area is known for its large prides of lion, African wild dog, leopard and spotted hyena that prowl the landscape in search of prey. Adventures in the Savute include game drives and the opportunity to see volcanic outcrops and Bushmen paintings.

# Table of facts

| Number of nights and days | 8 nights / 9 days                                                                                                                                                                                                                                                                                                                                                                                      |
|---------------------------|--------------------------------------------------------------------------------------------------------------------------------------------------------------------------------------------------------------------------------------------------------------------------------------------------------------------------------------------------------------------------------------------------------|
| Destinations              | Chobe National Park, Savute and Okavango Delta                                                                                                                                                                                                                                                                                                                                                         |
| Accommodation             | Mobile camping and Lodge                                                                                                                                                                                                                                                                                                                                                                               |
| Starting point            | Kasane                                                                                                                                                                                                                                                                                                                                                                                                 |
| Ending point              | Maun                                                                                                                                                                                                                                                                                                                                                                                                   |
| Logistics                 | Vehicle and light aircraft                                                                                                                                                                                                                                                                                                                                                                             |
| Travel season             | May - December                                                                                                                                                                                                                                                                                                                                                                                         |
| Wildlife                  | <ul> <li>Elephant (large herds in the Chobe and Savute)</li> <li>Buffalo</li> <li>Lion (large prides can be seen in the Savute)</li> <li>African wild dog</li> <li>Leopard</li> <li>Spotted hyena</li> <li>Antelopes such as sable, puku (Chobe is the only destination to see this rare animal), Chobe bushbuck, kudu and klipspringer</li> <li>Plains game such as wildebeest and giraffe</li> </ul> |
| Activities                | <ul> <li>Game drives</li> <li>Private boat cruises</li> <li>Mokoro trips (seasonal)</li> <li>Fishing (seasonal)</li> <li>Stargazing</li> </ul>                                                                                                                                                                                                                                                         |