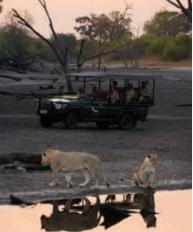

#### Savute

The next leg of your tour will be a game drive transfer into the beautiful Savute area of the Chobe National Park. Here, surrounded by pristine wilderness, you will spend two nights. The area is known for its large prides of lion, African wild dog, leopard and spotted hyena that prowl the landscape in search of prey. Adventures in the Savute include game drives and the opportunity to see volcanic outcrops and Bushmen paintings.

#### Chobe National Park

Your journey begins at Kasane Airport where you will meet your private guide who will accompany you throughout your adventure. Your guide will then drive you to a secluded campsite in the Chobe National Park, where you will spend two nights. Chobe National Park is home to thrilling action-packed wildlife interactions and the largest concentration of elephants in Africa. Enjoy adventures such as game drives and private boat cruises on the Chobe River.