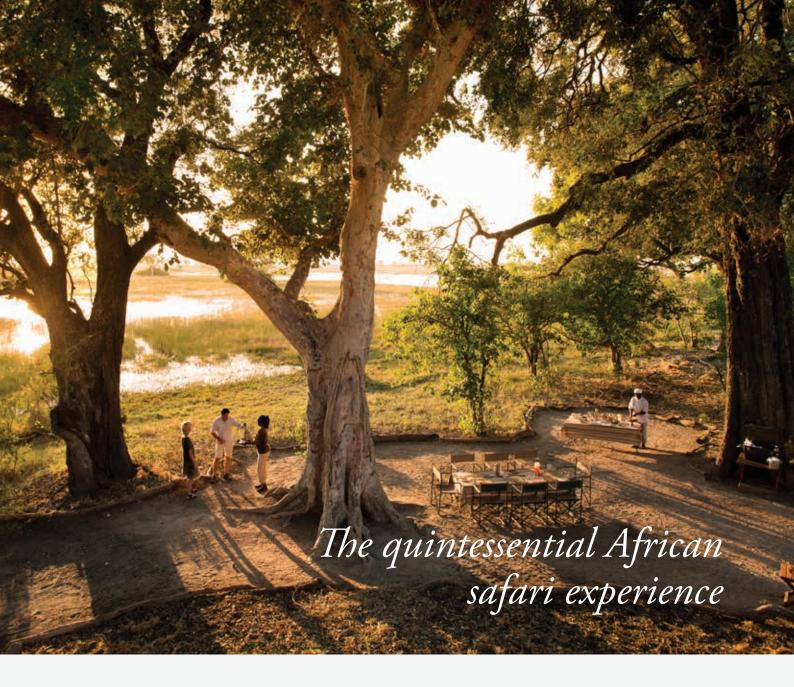

#### MOBILE CAMPING ACCOMMODATION

One of the main draw cards to selecting &Beyond Expeditions as your next adventure is the rustic and comfortable mobile camping accommodation.

- Enjoy fully serviced mobile camping. By this we mean that you can expect the renowned &Beyond service during your adventure such as a butler, housekeeper and chefs who prepare the most scrumptious pan African menus.
- Accommodation is in spacious expedition dome tents (4 metres x 4 metres in size), comfortable beds, ensuite bathroom (3 metres x 3 metres in size), separate w.c. and hot bucket shower.
- The mobile camp boasts three ensuite safari tents.
- As this is the quintessential African safari experience there
  is no electricity in camps, but cell phones, cameras and
  other electronic devices can be charged on the
  safari vehicle.