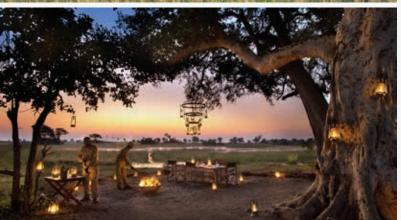

#### MOBILE CAMPING ACCOMMODATION

One of the main draw cards to selecting &Beyond Expeditions as your next adventure is the rustic and comfortable mobile camping accommodation.

- Enjoy fully serviced mobile camping. By this we mean that you can expect the renowned &Beyond service during your adventure such as a butler, housekeeper and chefs who prepare the most scrumptious pan African menus.
- Accommodation is in spacious expedition dome tents (4 metres x 4 metres in size), comfortable beds, ensuite bathroom (3 metres x 3 metres in size), separate w.c. and hot bucket shower.
- The mobile camp boasts three ensuite safari tents.
- As this is the quintessential African safari experience there
  is no electricity in camps, but cell phones, cameras and
  other electronic devices can be charged on the
  safari vehicle.

#### MOBILE CAMP LAYOUT

Please note that this layout may change depending on the campsite's location and is for reference purposes only.

Dining Gazebo

Kitchen Tent and Staff Accommodation zoned off