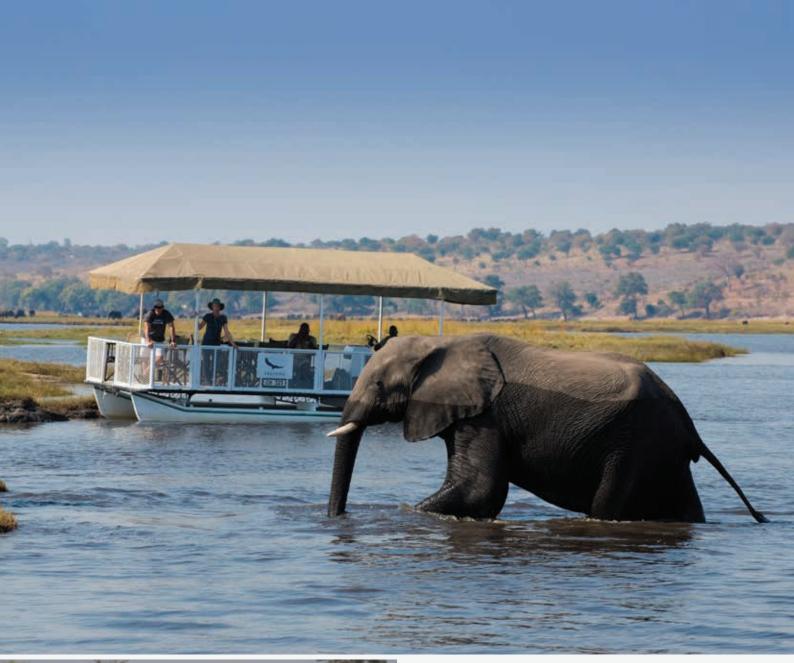

#### Chobe National Park

Your journey begins at Kasane Airport where you will meet your private guide who will accompany you throughout your adventure. Your guide will then drive you to a secluded campsite in the Chobe National Park, where you will spend two nights. Chobe National Park is home to thrilling action-packed wildlife interactions and the largest concentration of elephants in Africa. Enjoy adventures such as game drives and private boat cruises on the Chobe River.