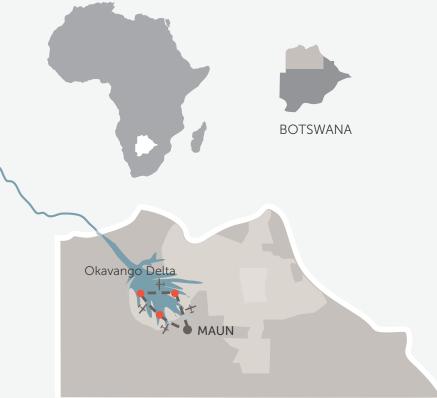

#### SUPERIOR DELTA EXPEDITION

6 nights / 7 days *Okavango Delta* 

The Superior Delta Expedition is ideal for those wishing to experience the thrill of mobile camping combined with a few nights stay in a luxury safari lodge. Focused entirely on the glorious Okavango Delta, this six night adventure offers the very best this region has to offer on a concise tailored tour that is perfect for those who have shorter leave periods or guests who would like to sample mobile camping. From private concessions to ending at an award-winning &Beyond lodge where you can enjoy luxurious creature comforts such as soothing massages and a sparkling swimming pool – this expedition will leave memories to last a lifetime. This game-rich region will offer excellent land and water-based activities such as game drives, mokoro excursions and fishing.

#### Moremi Game Reserve, Okavango Delta

Your adventure begins in Maun, where you will meet your guide and embark on a flight to the glorious Okavango Delta. Experience a wonderful two night's stay, on the banks of a seasonal waterway, overlooking the celebrated Moremi Game Reserve. Here, you will be truly spoilt for choice at the assortment of excellent wildlife sightings in the area. From your pristine surrounds in the Okavango Delta you will enjoy the same renowned wildlife sightings commonly associated with the Moremi Game Reserve such as lion, leopard, African wild dog, kudu, elephant, semi-aquatic lechwe, hippo and giraffe.

#### Okavango Delta

Next, you will again hop aboard a light aircraft that will take you to the famous Nxabega concession in the Okavango Delta. Here you will spend two nights at the Expeditions camp site. Experience an adventure-filled mix of water and land activities from game drives to mokoro and catch-and-release fishing. Please note that the water based activities are seasonal.

#### Okavango Delta

The final leg of your journey will take you to one of the &Beyond lodges in the Okavango Delta, either on a light aircraft or by game drive transfer. Here, you can round off your unforgettable Botswana journey in luxurious, award-winning, surrounds with all the creature comforts such as soul-soothing massages await. Activities include game drives, mokoro trips, boating excursions and fishing (seasonal).