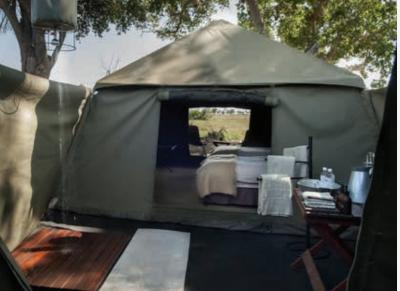

#### MOBILE CAMPING ACCOMMODATION

One of the main draw cards to selecting &Beyond Expeditions as your next adventure is the rustic and comfortable mobile camping accommodation.

- Enjoy fully serviced mobile camping. By this we mean that you can expect the renowned &Beyond service during your adventure such as a butler, housekeeper and chefs who prepare the most scrumptious pan African menus.
- Accommodation is in spacious expedition dome tents (4 metres x 4 metres in size), comfortable beds, ensuite bathroom (3 metres x 3 metres in size), separate w.c. and hot bucket shower.
- The mobile camp boasts three ensuite safari tents.
- As this is the quintessential African safari experience there is no electricity in camps, but cell phones, cameras and other electronic devices can be charged on the safari vehicle.

#### MOBILE CAMP LAYOUT

Please note that this layout may change depending on the campsite's location and is for reference purposes only.

Dining Gazebo

Kitchen Tent and Staff Accommodation zoned off