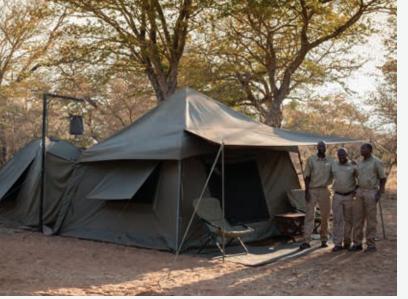

#### MOBILE CAMPING ACCOMMODATION

One of the main draw cards to selecting &Beyond Expeditions as your next adventure is the rustic and comfortable mobile camping accommodation.

- Enjoy fully serviced mobile camping. By this we mean that you can expect the renowned &Beyond service during your adventure such as a butler, housekeeper and chefs who prepare the most scrumptious pan African menus.
- Accommodation is in spacious expedition dome tents (4 metres x 4 metres in size), comfortable beds, ensuite bathroom (3 metres x 3 metres in size), separate w.c. and hot bucket shower.
- The mobile camp boasts three ensuite safari tents.
- As this is the quintessential African safari experience there is no electricity in camps, but cell phones, cameras and other electronic devices can be charged on the safari vehicle.