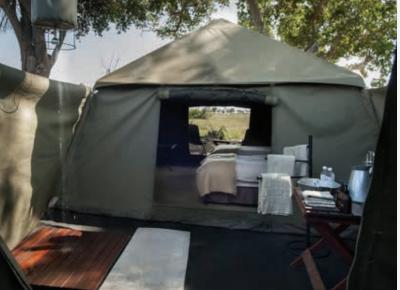

### MOBILE CAMPING ACCOMMODATION

One of the main draw cards to selecting  $\theta$ Beyond Expeditions as your next adventure is the rustic and comfortable mobile camping accommodation.

- Enjoy fully serviced mobile camping. By this we mean that you can expect the renowned &Beyond service during your adventure such as a butler, housekeeper and chefs who prepare the most scrumptious pan African menus.
- Accommodation is in spacious expedition dome tents (4 metres x 4 metres in size), comfortable beds, ensuite bathroom (3 metres x 3 metres in size), separate w.c. and hot bucket shower.
- The mobile camp boasts three ensuite safari tents.
- As this is the quintessential African safari experience there
  is no electricity in camps, but cell phones, cameras and
  other electronic devices can be charged on the
  safari vehicle.