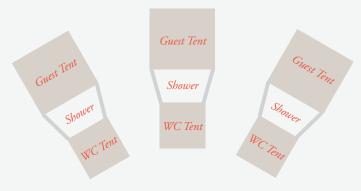

# MOBILE CAMP LAYOUT

Please note that this layout may change depending on the campsite's location and is for reference purposes only.

Dining Gazebo

Kitchen Tent and Staff Accommodation zoned off