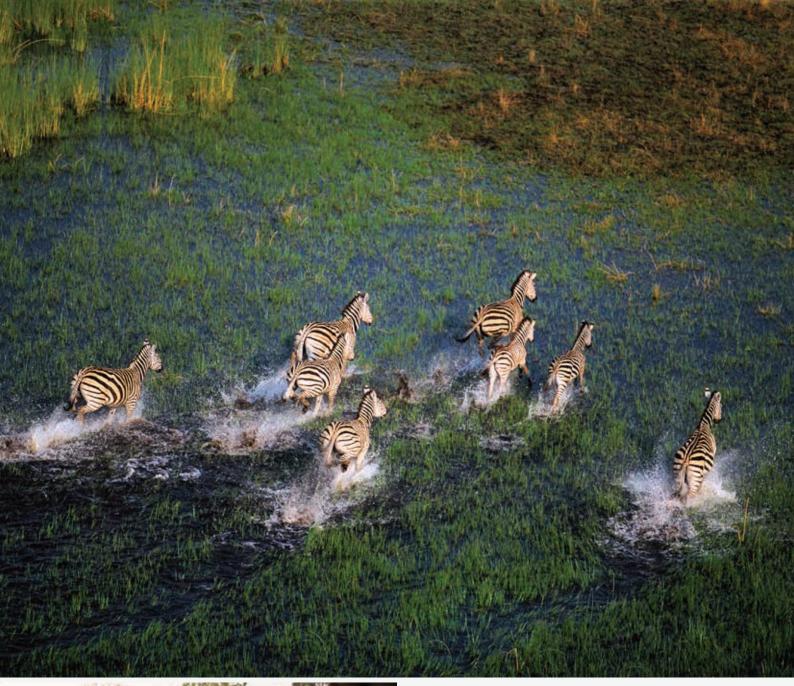

#### Nxai Pans National Park

On the final leg of your journey you will be flown to Maun and then driven to the dramatic landscapes of the glorious Nxai Pans, where breathtaking vast open spaces, with desert-like pans, await. During the rainy season, this area bursts into life and invites various animals, including the awe-inspiring zebra migration, to congregate around its waterholes. Adventures include game drives, stargazing and the opportunity to venture to the giant baobabs in the area.