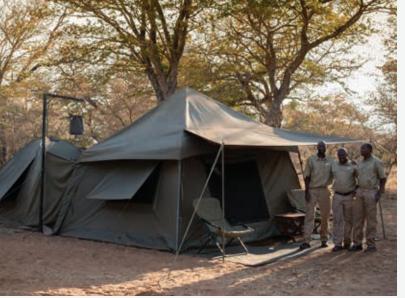

### MOBILE CAMPING ACCOMMODATION

One of the main draw cards to selecting  $\theta$ Beyond Expeditions as your next adventure is the rustic and comfortable mobile camping accommodation.

- Enjoy fully serviced mobile camping. By this we mean that you can expect the renowned &Beyond service during your adventure such as a butler, housekeeper and chefs who prepare the most scrumptious pan African menus.
- Accommodation is in spacious expedition dome tents (4 metres x 4 metres in size), comfortable beds, ensuite bathroom (3 metres x 3 metres in size), separate w.c. and hot bucket shower.
- The mobile camp boasts three ensuite safari tents.
- As this is the quintessential African safari experience there
  is no electricity in camps, but cell phones, cameras and
  other electronic devices can be charged on the
  safari vehicle.