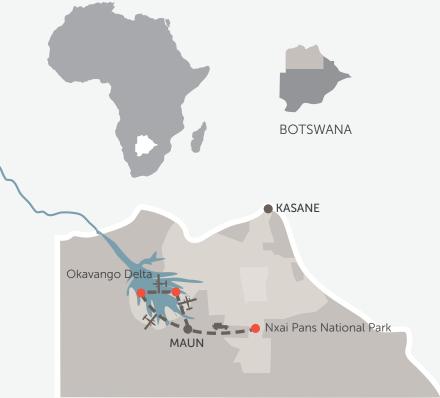

#### SCENIC HIGHLIGHTS EXPEDITION

6 nights / 7 days

Okavango Delta and Nxai Pan National Park

Combine the dramatic landscapes of the renowned Nxai Pans National Park (home to the annual zebra migration) with the gamerich Okavango Delta on this unforgettable six night mobile camping adventure. This journey has been specifically tailored for those who have shorter leave periods or would just like to sample mobile camping before moving on to lodge accommodation. It has been scheduled for departure during the months of February and April, when the Nxai Pan's rainy season attracts the zebra mega herd as well as various plains game (and the predators who accompany them) to the now filled waterholes and lush grazing. Enjoy a brilliant combination of water and land activities in the Delta that range from game drives to mokoro excursions and fishing.

# Moremi Game Reserve, Okavango Delta

Your adventure begins in Maun, where you will meet your guide and embark on a flight to the glorious Okavango Delta. Experience a wonderful two night's stay, on the banks of a seasonal waterway, overlooking the celebrated Moremi Game Reserve. Here you will be truly spoilt for choice with the assortment of excellent wildlife sightings in the area. From your pristine surrounds in the Okavango Delta you will enjoy the same renowned wildlife sightings commonly associated with the Moremi Game Reserve.

# Okavango Delta

Next, you will again hop aboard a light aircraft that will take you the famous Nxabega concession, in the Okavango Delta. Here you will spend two nights at the Expeditions camp site. Experience an adventure-filled mix of water and land activities from game drives to mokoro and catch-and-release fishing. Please note that the water based activities are seasonal.

#### Nxai Pans National Park

On the final leg of your journey you will be flown to Maun and then driven to the dramatic landscapes of the glorious Nxai Pans, where breathtaking vast open spaces, with desert-like pans, await. During the rainy season, this area bursts into life and invites various animals, including the awe-inspiring zebra migration, to congregate around its waterholes. Adventures include game drives, stargazing and the opportunity to venture to the giant baobabs in the area.