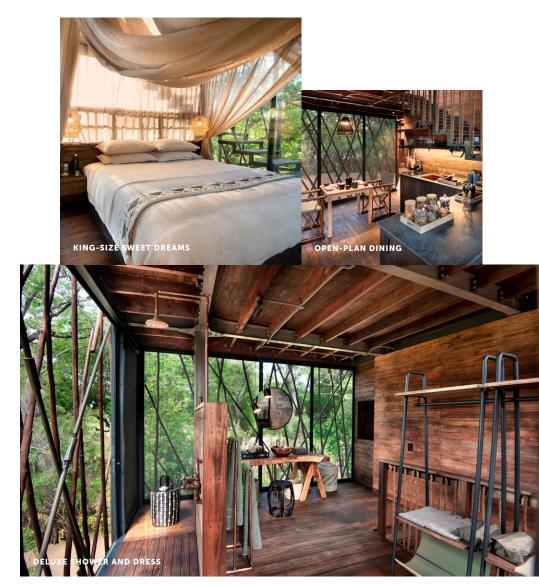

## What we love about it

A TREEHOUSE JUST FOR YOU
Cocooned in natural bush
surrounds, this 4-level treehouse
features two sleep areas: level 3 is
covered and weatherproofed, with
a king-size bed, and level 4, a sleep
out platform under a retractable
awning. Toast the sunset. Enjoy
a starlit picnic dinner. You're
assured of an intimate wilderness
experience, completely off the grid,
themed in luxury and exclusivity.

#### **FACILTIES**

| Maximum Guests          | 2 Adults and 2 children (10 – 16 years only)                                                       |
|-------------------------|----------------------------------------------------------------------------------------------------|
| Bed configuration       | Third level: king-size bed only (weatherproof) Top Level: double daybed/lounger (not weatherproof) |
| Mosquito nets           | Yes                                                                                                |
| Personal bar            | Yes                                                                                                |
| Personal Coffee Station | Yes                                                                                                |
| Dining                  | Yes, picnic or tapas style dinner                                                                  |
| Separate, flushing W.C  | Yes                                                                                                |
| Indoor Shower           | Yes                                                                                                |
| Telephone               | Guests are equipped with a radio and emergency phone.                                              |
| Internet Access         | No                                                                                                 |
| Charging Facilities     | Solar power (guests will be able to charge their phones and camera batteries)                      |