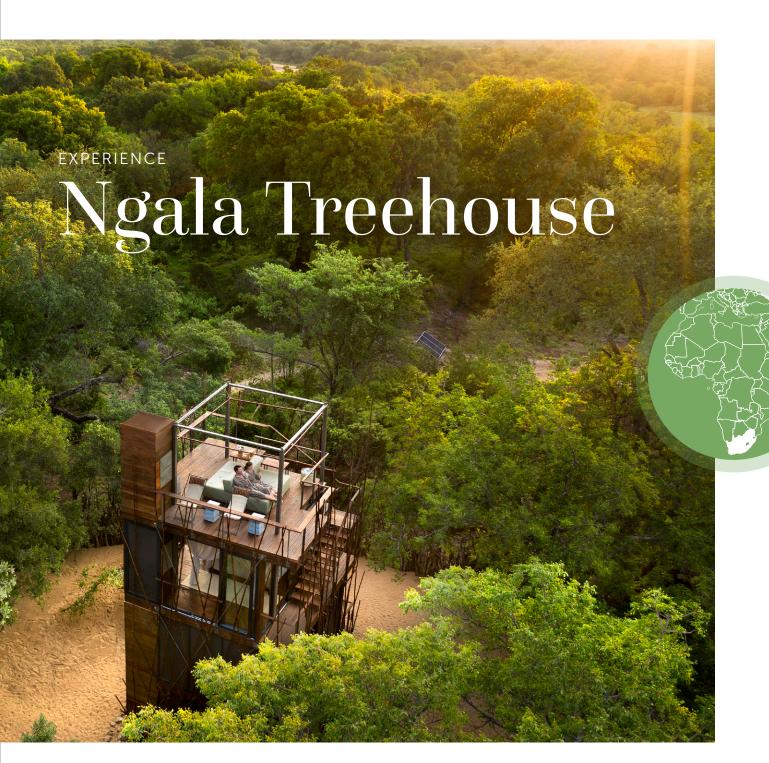

Live the romance, adventure and magic of Africa: Ngala Treehouse - a remote, overnight retreat – offers you a luxurious private sanctuary and the ultimate in sleep-under-the-stars experiences.

#### **EXPERIENCE NGALA TREEHOUSE**

&Beyond Ngala Private Game Reserve

## What we love about it

A TREEHOUSE JUST FOR YOU
Cocooned in natural bush
surrounds, this 4-level treehouse
features two sleep areas: level 3 is
covered and weatherproofed, with
a king-size bed, and level 4, a sleep
out platform under a retractable
awning. Toast the sunset. Enjoy
a starlit picnic dinner. You're
assured of an intimate wilderness
experience, completely off the grid,
themed in luxury and exclusivity.

LOCATION, LOCATION, LOCATION

Set within the Ngala Private Game Reserve, 5 km from &Beyond Ngala Tented Camp: the reserve shares unfenced borders with the Kruger National Park, home to the Big Five and more species of large mammals than any other African game reserve. Ngala (meaning lion) lives up to its namesake, with the reserve supporting several large prides.