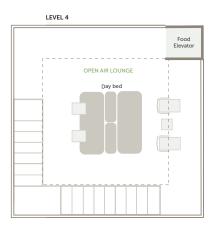

## What we love about it

A TREEHOUSE JUST FOR YOU
Cocooned in natural bush
surrounds, this 4-level treehouse
features two sleep areas: level 3 is
covered and weatherproofed, with
a king-size bed, and level 4, a sleep
out platform under a retractable
awning. Toast the sunset. Enjoy
a starlit picnic dinner. You're
assured of an intimate wilderness
experience, completely off the grid,
themed in luxury and exclusivity.

#### **FACILTIES**

| Maximum Guests          | 2 Adults and 2 children (10 – 16 years only)                                                       |
|-------------------------|----------------------------------------------------------------------------------------------------|
| Bed configuration       | Third level: king-size bed only (weatherproof) Top Level: double daybed/lounger (not weatherproof) |
| Mosquito nets           | Yes                                                                                                |
| Personal bar            | Yes                                                                                                |
| Personal Coffee Station | Yes                                                                                                |
| Dining                  | Yes, picnic or tapas style dinner                                                                  |
| Separate, flushing W.C  | Yes                                                                                                |
| Indoor Shower           | Yes                                                                                                |
| Telephone               | Guests are equipped with a radio and emergency phone.                                              |
| Internet Access         | No                                                                                                 |
| Charging Facilities     | Solar power (guests will be able to charge their phones and camera batteries)                      |

#### OTHER

| Children                 | Max 2 accompanied children (10-16 years old only). No unaccompanied guests under 18 years old. <i>Please note bed configuration</i> .                                            |
|--------------------------|----------------------------------------------------------------------------------------------------------------------------------------------------------------------------------|
| Weatherproof             | Only the bedroom is fully weatherproof.                                                                                                                                          |
| Safety Features          | Mopane boma; two-strand electric fence; lockable doors; first aid kit; fire extinguisher; emergency contact via radio and cell phone.                                            |
| Distance to nearest camp | Ngala Tented Camp, 5km away                                                                                                                                                      |
| Min/Max nights stay      | There is no limitation, however, guests will still need a room at either Ngala Tented Camp or Ngala Safari Lodge, and must return there during the day. (availability dependant) |
| Accessibility            | Not suitable for guests with mobility issues, as there are 52 steps to the top level.                                                                                            |
| Size                     | 5.4 x 5.4 m (17.7 x 17.7 ft)                                                                                                                                                     |
| Height above ground      | 12 m (39.3 ft)                                                                                                                                                                   |
| Best time to travel      | All year round                                                                                                                                                                   |