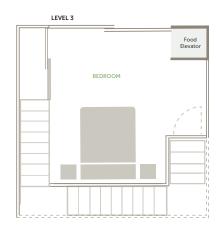

## What we love about it

A TREEHOUSE JUST FOR YOU
Cocooned in natural bush
surrounds, this 4-level treehouse
features two sleep areas: level 3 is
covered and weatherproofed, with
a king-size bed, and level 4, a sleep
out platform under a retractable
awning. Toast the sunset. Enjoy
a starlit picnic dinner. You're
assured of an intimate wilderness
experience, completely off the grid,
themed in luxury and exclusivity.

#### **FACILTIES**

| Maximum Guests          | 2 Adults and 2 children (10 – 16 years only)                                                       |
|-------------------------|----------------------------------------------------------------------------------------------------|
| Bed configuration       | Third level: king-size bed only (weatherproof) Top Level: double daybed/lounger (not weatherproof) |
| Mosquito nets           | Yes                                                                                                |
| Personal bar            | Yes                                                                                                |
| Personal Coffee Station | Yes                                                                                                |
| Dining                  | Yes, picnic or tapas style dinner                                                                  |
| Separate, flushing W.C  | Yes                                                                                                |
| Indoor Shower           | Yes                                                                                                |
| Telephone               | Guests are equipped with a radio and emergency phone.                                              |
| Internet Access         | No                                                                                                 |
| Charging Facilities     | Solar power (guests will be able to charge their phones and camera batteries)                      |

#### OTHER

| Children                 | Max 2 accompanied children (10-16 years old only). No unaccompanied guests under 18 years old. <i>Please note bed configuration</i> .                                            |
|--------------------------|----------------------------------------------------------------------------------------------------------------------------------------------------------------------------------|
| Weatherproof             | Only the bedroom is fully weatherproof.                                                                                                                                          |
| Safety Features          | Mopane boma; two-strand electric fence; lockable doors; first aid kit; fire extinguisher; emergency contact via radio and cell phone.                                            |
| Distance to nearest camp | Ngala Tented Camp, 5km away                                                                                                                                                      |
| Min/Max nights stay      | There is no limitation, however, guests will still need a room at either Ngala Tented Camp or Ngala Safari Lodge, and must return there during the day. (availability dependant) |
| Accessibility            | Not suitable for guests with mobility issues, as there are 52 steps to the top level.                                                                                            |
| Size                     | 5.4 x 5.4 m (17.7 x 17.7 ft)                                                                                                                                                     |
| Height above ground      | 12 m (39.3 ft)                                                                                                                                                                   |
| Best time to travel      | All year round                                                                                                                                                                   |