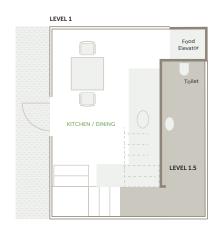

#### **FACILTIES**

| Maximum Guests          | 2 Adults and 2 children (10 – 16 years only)                                                       |
|-------------------------|----------------------------------------------------------------------------------------------------|
| Bed configuration       | Third level: king-size bed only (weatherproof) Top Level: double daybed/lounger (not weatherproof) |
| Mosquito nets           | Yes                                                                                                |
| Personal bar            | Yes                                                                                                |
| Personal Coffee Station | Yes                                                                                                |
| Dining                  | Yes, picnic or tapas style dinner                                                                  |
| Separate, flushing W.C  | Yes                                                                                                |
| Indoor Shower           | Yes                                                                                                |
| Telephone               | Guests are equipped with a radio and emergency phone.                                              |
| Internet Access         | No                                                                                                 |
| Charging Facilities     | Solar power (guests will be able to charge their phones and camera batteries)                      |

#### OTHER

| Children                 | Max 2 accompanied children (10-16 years old only). No unaccompanied guests under 18 years old. <i>Please note bed configuration</i> .                                            |
|--------------------------|----------------------------------------------------------------------------------------------------------------------------------------------------------------------------------|
| Weatherproof             | Only the bedroom is fully weatherproof.                                                                                                                                          |
| Safety Features          | Mopane boma; two-strand electric fence; lockable doors; first aid kit; fire extinguisher; emergency contact via radio and cell phone.                                            |
| Distance to nearest camp | Ngala Tented Camp, 5km away                                                                                                                                                      |
| Min/Max nights stay      | There is no limitation, however, guests will still need a room at either Ngala Tented Camp or Ngala Safari Lodge, and must return there during the day. (availability dependant) |
| Accessibility            | Not suitable for guests with mobility issues, as there are 52 steps to the top level.                                                                                            |
| Size                     | 5.4 x 5.4 m (17.7 x 17.7 ft)                                                                                                                                                     |
| Height above ground      | 12 m (39.3 ft)                                                                                                                                                                   |
| Best time to travel      | All year round                                                                                                                                                                   |

# Treehouse accommodation