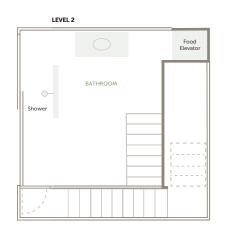

#### **FACILTIES**

| Maximum Guests          | 2 Adults and 2 children (10 – 16 years only)                                                       |
|-------------------------|----------------------------------------------------------------------------------------------------|
| Bed configuration       | Third level: king-size bed only (weatherproof) Top Level: double daybed/lounger (not weatherproof) |
| Mosquito nets           | Yes                                                                                                |
| Personal bar            | Yes                                                                                                |
| Personal Coffee Station | Yes                                                                                                |
| Dining                  | Yes, picnic or tapas style dinner                                                                  |
| Separate, flushing W.C  | Yes                                                                                                |
| Indoor Shower           | Yes                                                                                                |
| Telephone               | Guests are equipped with a radio and emergency phone.                                              |
| Internet Access         | No                                                                                                 |
| Charging Facilities     | Solar power (guests will be able to charge their phones and camera batteries)                      |

#### OTHER

| Children                 | Max 2 accompanied children (10-16 years old only). No unaccompanied guests under 18 years old. <i>Please note bed configuration</i> .                                            |
|--------------------------|----------------------------------------------------------------------------------------------------------------------------------------------------------------------------------|
| Weatherproof             | Only the bedroom is fully weatherproof.                                                                                                                                          |
| Safety Features          | Mopane boma; two-strand electric fence; lockable doors; first aid kit; fire extinguisher; emergency contact via radio and cell phone.                                            |
| Distance to nearest camp | Ngala Tented Camp, 5km away                                                                                                                                                      |
| Min/Max nights stay      | There is no limitation, however, guests will still need a room at either Ngala Tented Camp or Ngala Safari Lodge, and must return there during the day. (availability dependant) |
| Accessibility            | Not suitable for guests with mobility issues, as there are 52 steps to the top level.                                                                                            |
| Size                     | 5.4 x 5.4 m (17.7 x 17.7 ft)                                                                                                                                                     |
| Height above ground      | 12 m (39.3 ft)                                                                                                                                                                   |
| Best time to travel      | All year round                                                                                                                                                                   |

# Treehouse accommodation