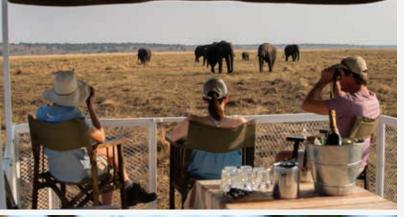

#### DAY 1 - 2 *Chobe National Park*

Your journey begins at Kasane Airport where you will meet your private guide who will accompany you throughout your adventure. Your guide will then drive you to a secluded camp site in Chobe National Park, where you will spend two nights. Chobe National Park is home to thrilling action-packed wildlife interactions and the largest concentration of elephants in Africa. Experience unforgettable game drives and private boat cruises on the Chobe River.

## Table of facts

| Number of nights and days            | 6 nights / 7 days                                                                                                                                                                                                                                                                                                                                                                                      |  |  |  |  |  |
|--------------------------------------|--------------------------------------------------------------------------------------------------------------------------------------------------------------------------------------------------------------------------------------------------------------------------------------------------------------------------------------------------------------------------------------------------------|--|--|--|--|--|
| Destinations                         | Chobe National Park, Savute and Okavango Delta                                                                                                                                                                                                                                                                                                                                                         |  |  |  |  |  |
| Accommodation                        | Mobile camping throughout<br>(&Beyond Savute Under Canvas during February to April)                                                                                                                                                                                                                                                                                                                    |  |  |  |  |  |
| Starting point                       | Kasane                                                                                                                                                                                                                                                                                                                                                                                                 |  |  |  |  |  |
| Ending point                         | Maun                                                                                                                                                                                                                                                                                                                                                                                                   |  |  |  |  |  |
| Logistics Vehicle and light aircraft |                                                                                                                                                                                                                                                                                                                                                                                                        |  |  |  |  |  |
| Travel season                        | February - December                                                                                                                                                                                                                                                                                                                                                                                    |  |  |  |  |  |
| Wildlife                             | <ul> <li>Elephant (large herds in the Chobe and Savute)</li> <li>Buffalo</li> <li>Lion (large prides can be seen in the Savute)</li> <li>African wild dog</li> <li>Leopard</li> <li>Spotted hyena</li> <li>Antelopes such as sable, puku (Chobe is the only destination to see this rare animal), Chobe bushbuck, kudu and klipspringer</li> <li>Plains game such as wildebeest and giraffe</li> </ul> |  |  |  |  |  |
| Activities                           | <ul> <li>Game drives</li> <li>Private boat cruises</li> <li>Mokoro trips (seasonal)</li> <li>Fishing (seasonal)</li> <li>Birding</li> </ul>                                                                                                                                                                                                                                                            |  |  |  |  |  |