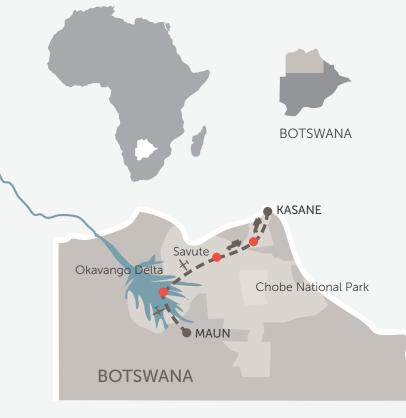

#### MINI EXPLORER EXPEDITION

6 nights / 7 days Chobe National Park, Savute and Okavango Delta

The Mini Explorer Expedition is a short and sweet mobile camping experience that still highlights the very best of Botswana. This adventure is perfect for travellers who have shorter leave periods or guests who would like to sample mobile camping before moving on to lodge accommodation for the rest of their journey. This six night mobile camping journey will take you to three of Botswana's cherished regions, the Chobe, Savute and Okavango Delta. As an added delight you also have the option to include the Victoria Falls onto your itinerary.

#### DAY 1 - 2 *Chobe National Park*

Your journey begins at Kasane Airport where you will meet your private guide who will accompany you throughout your adventure. Your guide will then drive you to a secluded camp site in Chobe National Park, where you will spend two nights. Chobe National Park is home to thrilling action-packed wildlife interactions and the largest concentration of elephants in Africa. Experience unforgettable game drives and private boat cruises on the Chobe River.

#### Savute

The next leg of your tour will be a game drive transfer into the beautiful Savute area of the Chobe National Park. Here, surrounded by pristine wilderness, you will spend two nights where, during the months of February to April only, your accommodation will change from the standard dome tent to a more spacious Merustyle tent. Offering five tents, &Beyond Savute Under Canvas allows you to interact with other guests that may be staying there during your expedition, the ideal time to swap stories of your captivating safari. The area is known for its large prides of lion, African wild dog, leopard and spotted hyena. Adventures in the Savute include game drives and the opportunity to see volcanic outcrops and Bushmen paintings.

#### DAY 5 - 6 Okavango Delta

On the final leg of your journey, you will be flown to the famous Nxabega concession in the Okavango Delta. Here you will spend two nights at the Expeditions camp site. Experience an adventure-filled mix of water and land activities from game drives to mokoro and catchand-release fishing.

#### DAY 7

Today, your guide will accompany you on a flight to Maun and will wave a fond farewell as you board your flight homeward from Maun International Airport.