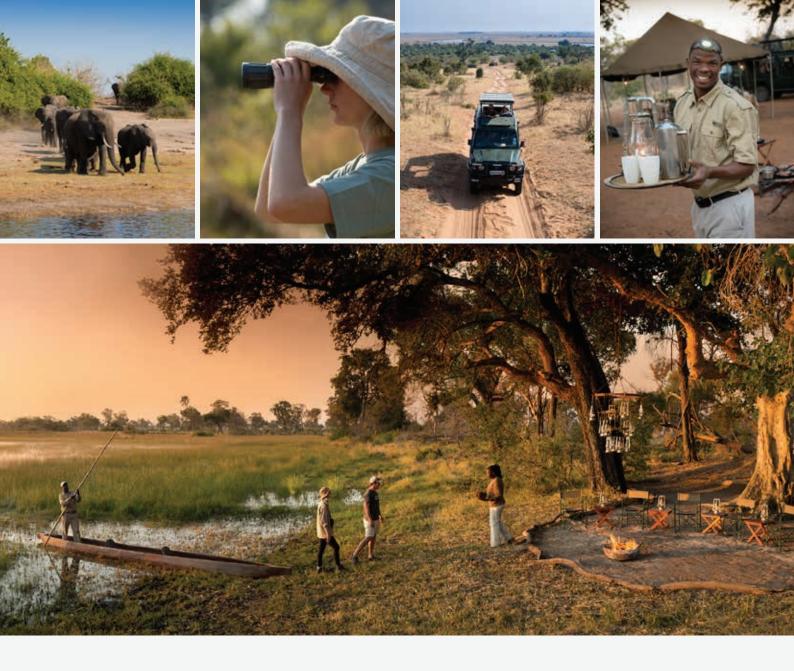

#### WHAT MAKES THIS SAFARI SPECIAL

- Rustic and comfortable **mobile camping** allows you to get closer than ever to the spectacular African wilderness, with the same personalised &Beyond experience.
- Your entire journey will be hosted by our most senior and experienced **private guides** who offer a wealth of knowledge about your chosen destinations and an engaging experience throughout your adventure.
- Your mobile camping adventure is **fully inclusive** from the time you arrive in Botswana, every aspect of your journey will be conveniently organised for you.
- This ultimate African safari adventure guarantees an intimate, exclusive experience with a minimum of two guests and a maximum of six guests per departure, ensuring window seats on game drives for all. Children over 16 years of age are welcome.
- Best of Northern Botswana Chobe, Savute and end in the Okavango Delta. (Add Victoria Falls to the beginning of your trip for added guest delight).
- This adventure offer the perfect combination of **land and** seasonal water activities such as private boat cruises, game drives, mokoro excursions and fishing.

#### MOBILE CAMPING ACCOMMODATION

One of the main draw cards to selecting &Beyond Expeditions as your next adventure is the rustic and comfortable mobile camping accommodation.

- Enjoy fully serviced mobile camping. By this we mean that you can expect the renowned &Beyond service during your adventure such as a butler, housekeeper and chefs who prepare the most scrumptious pan African menus.
- Accommodation is in spacious expedition dome tents (4 metres x 4 metres in size), comfortable beds, ensuite bathroom (3 metres x 3 metres in size), separate w.c. and hot bucket shower.
- The mobile camp boasts three ensuite safari tents.
- As this is the quintessential African safari experience there is no electricity in camps, but cell phones, cameras and other electronic devices can be charged on the safari vehicle.

#### Savute

The next leg of your tour will be a game drive transfer into the beautiful Savute area of the Chobe National Park. Here, surrounded by pristine wilderness, you will spend two nights where, during the months of February to April only, your accommodation will change from the standard dome tent to a more spacious Merustyle tent. Offering five tents, &Beyond Savute Under Canvas allows you to interact with other guests that may be staying there during your expedition, the ideal time to swap stories of your captivating safari. The area is known for its large prides of lion, African wild dog, leopard and spotted hyena. Adventures in the Savute include game drives and the opportunity to see volcanic outcrops and Bushmen paintings.

#### DAY 5 - 6 Okavango Delta

On the final leg of your journey, you will be flown to the famous Nxabega concession in the Okavango Delta. Here you will spend two nights at the Expeditions camp site. Experience an adventure-filled mix of water and land activities from game drives to mokoro and catchand-release fishing.