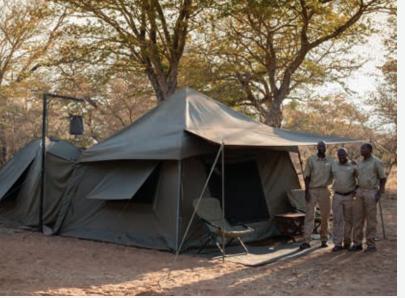

#### MOBILE CAMPING ACCOMMODATION

One of the main draw cards to selecting &Beyond Expeditions as your next adventure is the rustic and comfortable mobile camping accommodation.

- Enjoy fully serviced mobile camping. By this we mean that you can expect the renowned &Beyond service during your adventure such as a butler, housekeeper and chefs who prepare the most scrumptious pan African menus.
- Accommodation is in spacious expedition dome tents (4 metres x 4 metres in size), comfortable beds, ensuite bathroom (3 metres x 3 metres in size), separate w.c. and hot bucket shower.
- The mobile camp boasts three ensuite safari tents.
- As this is the quintessential African safari experience there is no electricity in camps, but cell phones, cameras and other electronic devices can be charged on the safari vehicle.

#### MOBILE CAMP LAYOUT

Please note that this layout may change depending on the campsite's location and is for reference purposes only.

www.andBeyond.com

What to expect