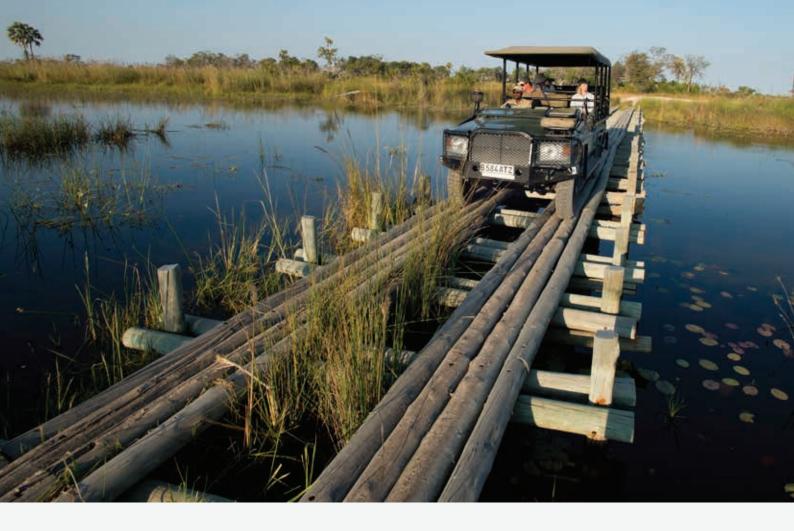

#### WHAT MAKES THIS SAFARI SPECIAL

- Rustic and comfortable **mobile camping** allows you to get closer than ever to the spectacular African wilderness, with the same personalised &Beyond experience.
- Your entire journey will be hosted by our most senior and experienced **private guides** who offer a wealth of knowledge about your chosen destinations and an engaging experience throughout your adventure.
- Your mobile camping adventure is **fully inclusive** from the time you arrive in Botswana, every aspect of your journey will be conveniently organised for you.
- This ultimate African safari adventure guarantees an intimate, exclusive experience with a minimum of two guests and a maximum of six guests per departure, ensuring window seats on game drives for all. Children over 16 years of age are welcome.
- Best of Northern Botswana Chobe, Savute and end in the Okavango Delta. (Add Victoria Falls to the beginning of your trip for added guest delight).
- This adventure offer the perfect combination of **land and** seasonal water activities such as private boat cruises, game drives, mokoro excursions and fishing.

#### DAY 1 - 2 *Chobe National Park*

Your journey begins at Kasane Airport where you will meet your private guide who will accompany you throughout your adventure. Your guide will then drive you to a secluded camp site in Chobe National Park, where you will spend two nights. Chobe National Park is home to thrilling action-packed wildlife interactions and the largest concentration of elephants in Africa. Experience unforgettable game drives and private boat cruises on the Chobe River.