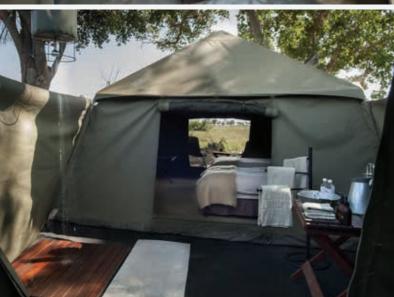

#### MOBILE CAMPING ACCOMMODATION

One of the main draw cards to selecting &Beyond Expeditions as your next adventure is the rustic and comfortable mobile camping accommodation.

- Enjoy fully serviced mobile camping. By this we mean that you can expect the renowned &Beyond service during your adventure such as a butler, housekeeper and chefs who prepare the most scrumptious pan African menus.
- Accommodation is in spacious expedition dome tents (4 metres x 4 metres in size), comfortable beds, ensuite bathroom (3 metres x 3 metres in size), separate w.c. and hot bucket shower.
- The mobile camp boasts three ensuite safari tents.
- As this is the quintessential African safari experience there is no electricity in camps, but cell phones, cameras and other electronic devices can be charged on the safari vehicle.