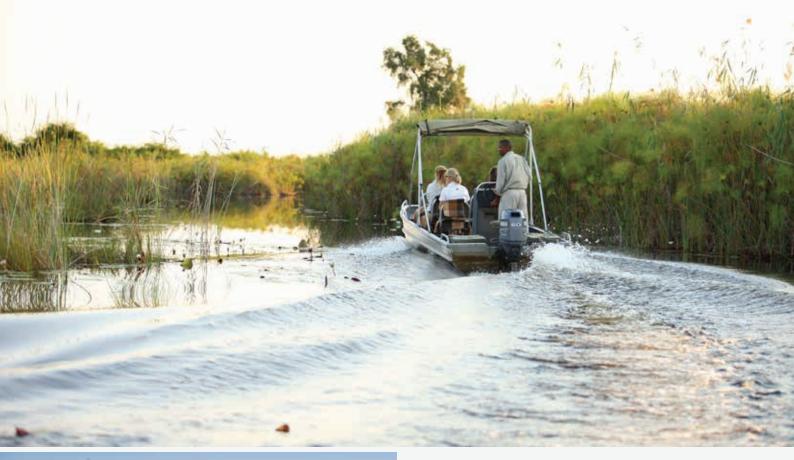

#### DAY 7 - 8 Okavango Delta

On the final leg of your journey, you will be flown to the famous Nxabega concession in the Okavango Delta. Here you will spend two nights at the Expeditions camp site. Experience an adventure-filled mix of water and land activities from game drives to mokoro and catchand-release fishing. Please note that the water based activities are seasonal.

## Table of facts

| Number of nights and days | 8 nights / 9 days                                                                                                                                                                                                                                                                                                                                                                                      |  |  |  |  |
|---------------------------|--------------------------------------------------------------------------------------------------------------------------------------------------------------------------------------------------------------------------------------------------------------------------------------------------------------------------------------------------------------------------------------------------------|--|--|--|--|
| Destinations              | Chobe National Park, Savute and Okavango Delta                                                                                                                                                                                                                                                                                                                                                         |  |  |  |  |
| Accommodation             | Mobile camping throughout<br>(&Beyond Savute Under Canvas during February to April)                                                                                                                                                                                                                                                                                                                    |  |  |  |  |
| Starting point            | Kasane                                                                                                                                                                                                                                                                                                                                                                                                 |  |  |  |  |
| Ending point              | Maun                                                                                                                                                                                                                                                                                                                                                                                                   |  |  |  |  |
| Logistics                 | ehicle and light aircraft                                                                                                                                                                                                                                                                                                                                                                              |  |  |  |  |
| Travel season             | February - December                                                                                                                                                                                                                                                                                                                                                                                    |  |  |  |  |
| Wildlife                  | <ul> <li>Elephant (large herds in the Chobe and Savute)</li> <li>Buffalo</li> <li>Lion (large prides can be seen in the Savute)</li> <li>African wild dog</li> <li>Leopard</li> <li>Spotted hyena</li> <li>Antelopes such as sable, puku (Chobe is the only destination to see this rare animal), Chobe bushbuck, kudu and klipspringer</li> <li>Plains game such as wildebeest and giraffe</li> </ul> |  |  |  |  |
| Activities                | <ul> <li>Game drives</li> <li>Private boat cruises</li> <li>Mokoro trips (seasonal)</li> <li>Fishing (seasonal)</li> <li>Birding</li> </ul>                                                                                                                                                                                                                                                            |  |  |  |  |