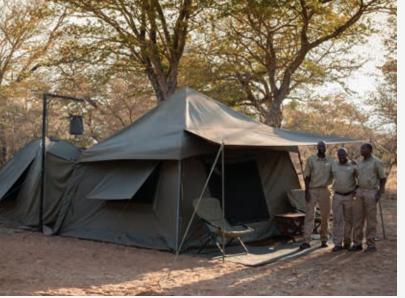

#### MOBILE CAMPING ACCOMMODATION

One of the main draw cards to selecting &Beyond Expeditions as your next adventure is the rustic and comfortable mobile camping accommodation.

- Enjoy fully serviced mobile camping. By this we mean that you can expect the renowned &Beyond service during your adventure such as a butler, housekeeper and chefs who prepare the most scrumptious pan African menus.
- Accommodation is in spacious expedition dome tents (4 metres x 4 metres in size), comfortable beds, ensuite bathroom (3 metres x 3 metres in size), separate w.c. and hot bucket shower.
- The mobile camp boasts three ensuite safari tents.
- As this is the quintessential African safari experience there is no electricity in camps, but cell phones, cameras and other electronic devices can be charged on the safari vehicle.