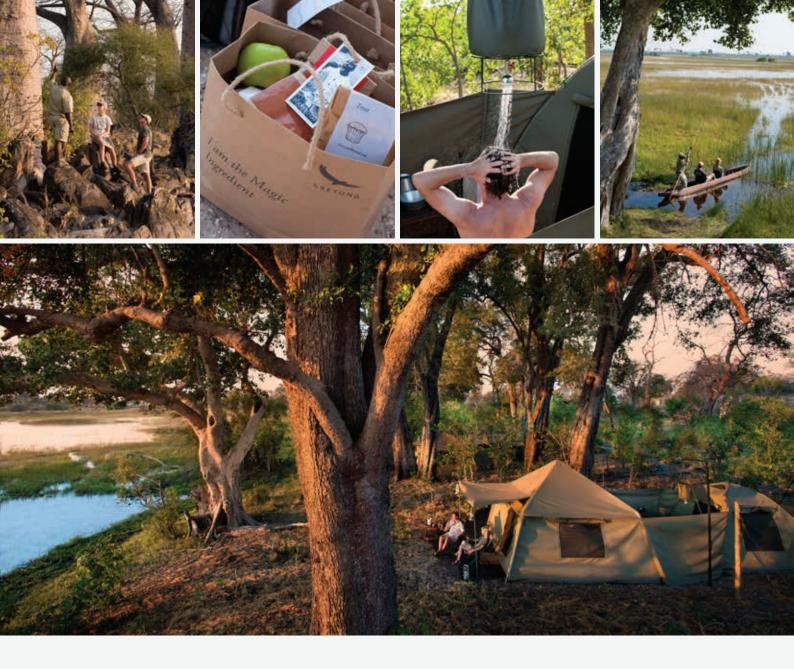

#### MOBILE CAMPING ACCOMMODATION

One of the main draw cards to selecting &Beyond Expeditions as your next adventure is the rustic and comfortable mobile camping accommodation.

- Enjoy fully serviced mobile camping. By this we mean that you can expect the renowned &Beyond service during your adventure such as a butler, housekeeper and chefs who prepare the most scrumptious pan African menus.
- Accommodation is in spacious expedition dome tents (4 metres x 4 metres in size), comfortable beds, ensuite bathroom (3 metres x 3 metres in size), separate w.c. and hot bucket shower.
- The mobile camp boasts three ensuite safari tents.
- As this is the quintessential African safari experience there is no electricity in camps, but cell phones, cameras and other electronic devices can be charged on the safari vehicle.