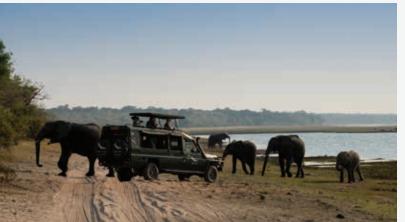

#### DAY 1 - 2 *Chobe National Park*

Your journey begins at Kasane Airport where you will meet your private guide who will accompany you throughout your adventure. Your guide will then drive you to a secluded camp site in Chobe National Park, where you will spend two nights. Chobe National Park is home to thrilling action-packed wildlife interactions and the largest concentration of elephants in Africa. Here you can embark on thrilling game drives and enjoy a spectacular private boat cruise on the Chobe River. Experience unforgettable game drives and private boat cruises on the Chobe River.

## Table of facts

| Number of nights and days | 8 nights / 9 days                                                                                                                                                                                                                                                                                                                                                                                      |  |  |  |  |
|---------------------------|--------------------------------------------------------------------------------------------------------------------------------------------------------------------------------------------------------------------------------------------------------------------------------------------------------------------------------------------------------------------------------------------------------|--|--|--|--|
| Destinations              | Chobe National Park, Savute and Okavango Delta                                                                                                                                                                                                                                                                                                                                                         |  |  |  |  |
| Accommodation             | Mobile camping throughout<br>(&Beyond Savute Under Canvas during February to April)                                                                                                                                                                                                                                                                                                                    |  |  |  |  |
| Starting point            | Kasane                                                                                                                                                                                                                                                                                                                                                                                                 |  |  |  |  |
| Ending point              | Maun                                                                                                                                                                                                                                                                                                                                                                                                   |  |  |  |  |
| Logistics                 | ehicle and light aircraft                                                                                                                                                                                                                                                                                                                                                                              |  |  |  |  |
| Travel season             | February - December                                                                                                                                                                                                                                                                                                                                                                                    |  |  |  |  |
| Wildlife                  | <ul> <li>Elephant (large herds in the Chobe and Savute)</li> <li>Buffalo</li> <li>Lion (large prides can be seen in the Savute)</li> <li>African wild dog</li> <li>Leopard</li> <li>Spotted hyena</li> <li>Antelopes such as sable, puku (Chobe is the only destination to see this rare animal), Chobe bushbuck, kudu and klipspringer</li> <li>Plains game such as wildebeest and giraffe</li> </ul> |  |  |  |  |
| Activities                | <ul> <li>Game drives</li> <li>Private boat cruises</li> <li>Mokoro trips (seasonal)</li> <li>Fishing (seasonal)</li> <li>Birding</li> </ul>                                                                                                                                                                                                                                                            |  |  |  |  |